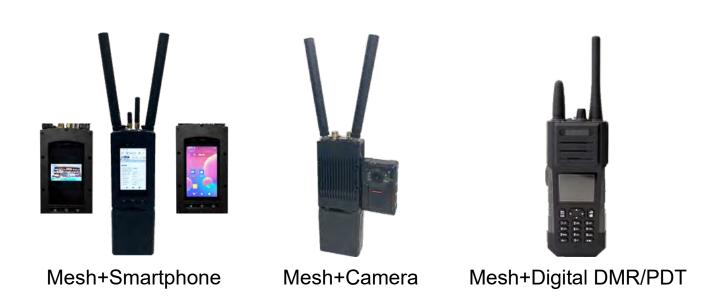

## Mesh Multimode Handheld

To Mesh the ad-hoc network as the main carrying channel, 3/4 g public support, wi-fi, bluetooth and other networks, and support Built-in camera/Law enforcement camera, DMR/PDT of talkback professional adhoc network intelligent terminals, such as hd video transmission, packet voice communication as the main application mode, and both remote monitoring (satellite positioning, audio and video acquisition upload) and instruction information interaction, and other functions, in addition, The terminal provides daily essential functions such as making calls and sending short messages, and supports the installation of third-party applications.

## The main features:

- Easy to operate and functional. It has the parameter settings of mesh ad hoc network, the function interface, and the functional interface of smart phones
- Long transmission distance and strong Anti-jamming ability. Complete MimoMesh/SmartMesh series of all the functions of ad hoc networking
- Self-designed and easy to expand. Support MESH ad hoc network, support 4G public network, support WI-FI, support GPS/BD positioning, support Bluetooth, support video and audio transmission, support voice intercom